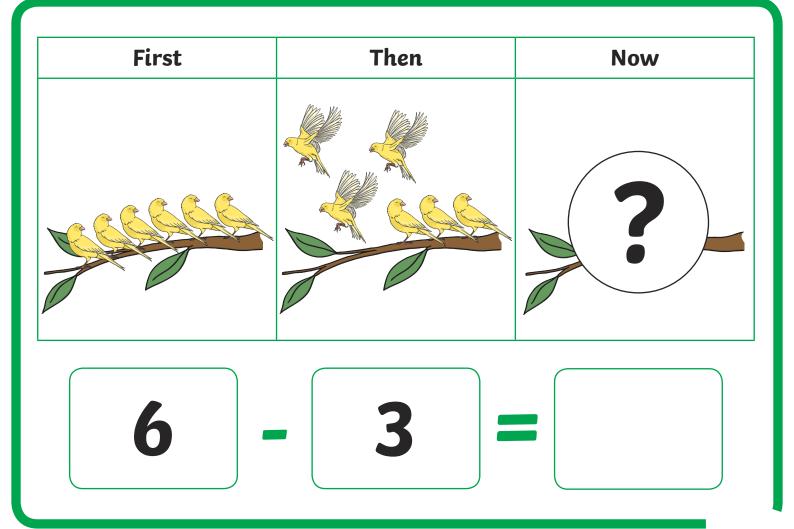

| First          | Then | Now                 |
|----------------|------|---------------------|
|                |      |                     |
|                |      |                     |
|                |      |                     |
|                | 3    | _ 7                 |
| REGENT STUDIES |      | <b>=</b>   <b>2</b> |